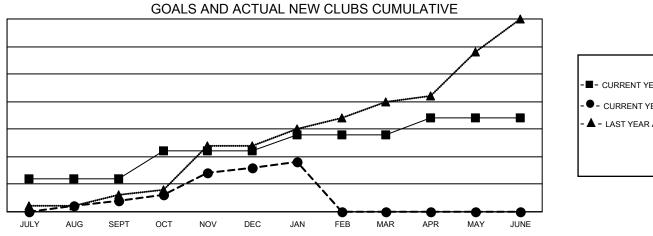

## Multiple District 316

Results as of: 1/31/2023

**LOCATION: INDIA** 

|               | Club          | os          |               | Members               |                           |                         |                                              |  |  |
|---------------|---------------|-------------|---------------|-----------------------|---------------------------|-------------------------|----------------------------------------------|--|--|
|               | RESULTS FOR   | R 2022-2023 |               | RESULTS FOR 2022-2023 |                           |                         |                                              |  |  |
| QUARTER       | NEW CLUB GOAL | NEW CLUBS   | DROPPED CLUBS | QUARTER               | MEMBER GROWTH NET<br>GOAL | MEMBER GROWTH<br>ACTUAL | DROPPED MEMBERS ACTUAL (including transfers) |  |  |
| JULY/AUG/SEPT | 6             | 2           | 52            | JULY/AUG/SE           | PT 185                    | 290                     | 182                                          |  |  |
| OCT/NOV/DEC   | 5             | 6           | 29            | OCT/NOV/DEC           | 145                       | 296                     | 958                                          |  |  |
| JAN/FEB/MAR   | 3             | 1           | 1             | JAN/FEB/MAR           | 135                       | 174                     | 21                                           |  |  |
| APR/MAY/JUNE  | 3             | 0           | 0             | APR/MAY/JUN           | IE 120                    | 0                       | 0                                            |  |  |